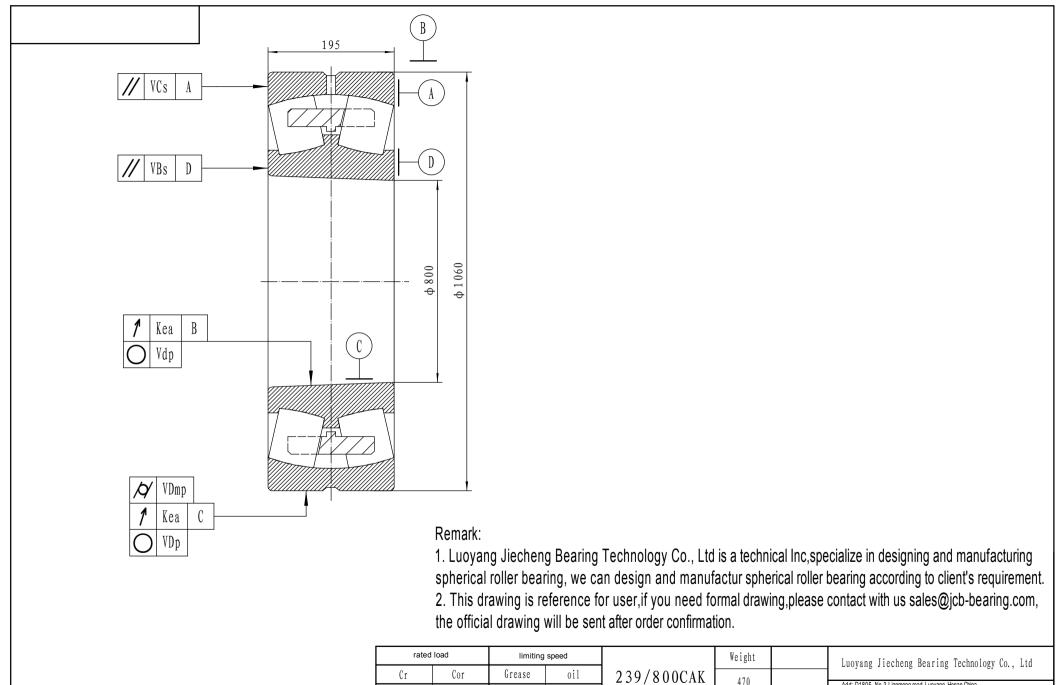

| l | rated | load  | limiting | speed | 239/800CAK         | Weight |                                                                                                                                                   | Luoyang Jiecheng Bearing Technology Co., Ltd |  |
|---|-------|-------|----------|-------|--------------------|--------|---------------------------------------------------------------------------------------------------------------------------------------------------|----------------------------------------------|--|
|   | Cr    | Cor   | Grease   | oil   |                    | 470    | 470                                                                                                                                               |                                              |  |
| Ī | 5640  | 14300 | 200      | 280   |                    | 470    | Add: D1805, No.3 Lienmeng road, Luoyang, Henan, China. Postal: 471003 Phone: +86-379-88611678 Fax: +86-379-68611679 E-mail: sales@jcb-bearing.com |                                              |  |
|   |       |       |          |       | Material:GCr15SiMn |        |                                                                                                                                                   |                                              |  |